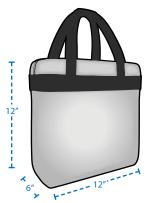

## **ROSE BOWL STADIUM ENHANCED PUBLIC SAFETY**

# **CLEAR BAG POLICY**

#### APPROVED BAGS

Bags that are clear plastic, vinyl or PVC and do not exceed 12"W x 12"H x 6"D.

One-gallon clear plastic freezer bag (Ziploc bag or similar).

Small clutch bag approximately the size of a hand, with or without a handle or strap. This can be carried separately or within a plastic bag.

Diaper bags - infant for which bag is being carried must be present.

Seat cushions (soft flexible, without frames or pockets).

All other bags are prohibited when entering the Rose Bowl.

#### APPROVED BAG EXAMPLES

#### **CLEAR TOTE**

Clear Plastic Vinyl or PVC Does not exceed 12" x 6" x 12"



#### PLASTIC STORAGE BAG

1 Gallon Re-Usable, Clear



### **SMALL CLUTCH BAG**

Approximately the size of a hand, with or without a strap. No larger than 4.5" x 6.5"





#### **PROHIBITED BAG EXAMPLES**



Backpack



**Large Printed Bags** 



Binoculars Case



Mesh Bag



Camera Case



**Purse** 



Fanny Pack



**Tinted Plastic Bags**