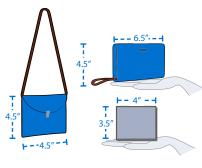

### **SMALL CLUTCH BAG**

Approximately the size of a hand, with or without a strap. No larger than 4.5" x 6.5"